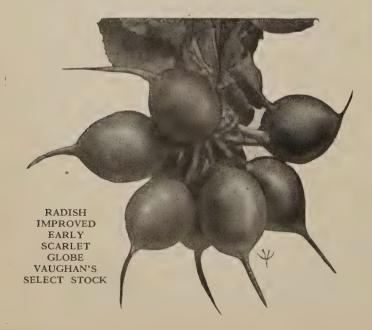

roduction in the south and west, which will lessen supplies from those centers.

We have long specialized in selected strains of vegetables for greenhouse culture. Such strains are necessary, because conditions are radically different and varieties bred for outdoor gardens cannot be depended upon to succeed in the greenhouse. We list the items most widely grown, and invite inquiry for others which you may wish to produce.

## Forcing Cucumbers

**The Vaughan:** Our best greenhouse forcing cucumber. Very large, excellent slicer, a first quality table variety. Compared to other long white spine types, it is much darker, more uniform in shape and size, thinner and more prolific. It is the ideal American forcing variety, as well as the longest outdoor sort. Pkt., 20; oz., 50c; ½ lb., \$1.50.





GRAND RAPIDS LETTUCE

### Lettuce

**Grand Rapids Forcing:** Vaughan's Selected Stock for greenhouse use. This is by far the best sort for greenhouse forcing. Growers of leaf lettuce plant this delicious type almost to the exclusion of other varieties. The leaves are light green, tender, daintily curled and crisp. Our stock has been carefully bred for uniformity in type and season.

Vaughan's Extra Selected Stock: Pkt., 10c; oz., 25c; 2 oz., 45c; 1/4 lb., 75c; 1 lb., \$2.25.

Grand Rapids Forcing Ohio Strain: Very dark green leaves. Differs from regular strain only in color of leaves. Preferred in some markets. Pkt., 10c; oz., 25c; 2 oz., 45c; 1/4 lb., 65c; 1 lb., \$2.25.

Bibb Head: A favorite forcing lettuce in the south and shipped to the northern hotels where it has a reputation fo